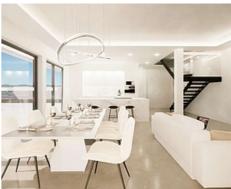

The entrance of the villa opens into a spacious entrance hall with wardrobes, leading to the spacious living room with open plan kitchen with an integrated kitchen island. Large floor-to-ceiling energy efficient windows give you direct access to the pool and the garden area. There is also a guest toilet on the ground floor.

A magnificent living room area has been designed to fully enjoy and contemplate the beautiful views that Costa del Sol has to offer.

Floating glass staircase leads you to the upper floor where you will find two large bedrooms with a shared bathroom and a lot of built-in wardrobe space. A master bedroom is equipped with an ensuite bathroom and a large walk-in wardrobe.