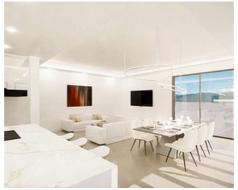

The entrance of the villa opens into a spacious entrance hall with wardrobes, leading to the spacious living room with open plan kitchen with an integrated kitchen island. Large floor-to-ceiling energy efficient windows give you direct access to the pool and the garden area. There is also a guest toilet on the ground floor.

A magnificent living room area has been designed to fully enjoy and contemplate the beautiful views that Costa del Sol has to offer.

Floating glass staircase leads you to the upper floor where you will find two large bedrooms with a shared bathroom and a lot of built-in wardrobe space. A master bedroom is equipped with an ensuite bathroom and a large walk-in wardrobe.