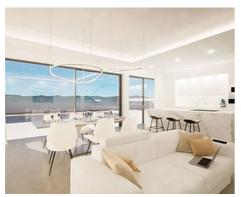

The entrance of the villa opens into a spacious entrance hall with wardrobes, leading to the spacious living room with open plan kitchen with an integrated kitchen island. Large floor-to-ceiling energy efficient windows give you direct access to the pool and the garden area. There is also a guest toilet on the ground floor.

A magnificent living room area has been designed to fully enjoy and contemplate the beautiful views that Costa del Sol has to offer.

Floating glass staircase leads you to the upper floor where you will find two large bedrooms with a shared bathroom and a lot of built-in wardrobe space. A master bedroom is equipped with an ensuite bathroom and a large walk-in wardrobe.