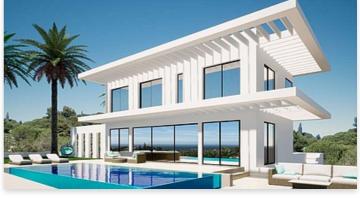

## Detached Villa in Elviria

**Location: Marbella** Price: From 1,249,000 €

This contemporary 2-level villa is designed considering optimised distribution of space, natural illumination, and ventilation in all rooms, and with the perfect exploitation of each square meter of the house, which means - no wasted space or energy!

The entrance of the villa opens into a spacious entrance hall with wardrobes, leading to the spacious living room with open plan kitchen with an integrated kitchen island. Large floor-to-ceiling energy efficient windows give you direct access to the pool and the garden area. There is also a guest toilet on the ground floor.

A magnificent living room area has been designed to fully enjoy and contemplate the beautiful views that Costa del Sol has to offer.

Floating glass staircase leads you to the upper floor where you will find two large bedrooms with a shared bathroom and a lot of built-in wardrobe space. A master bedroom is equipped with an ensuite bathroom and a large walk-in wardrobe.

The outside area offers spacious covered terraces, a beautiful private pool and a landscaped garden plus your own private parking space for two cars, connected to the villa.