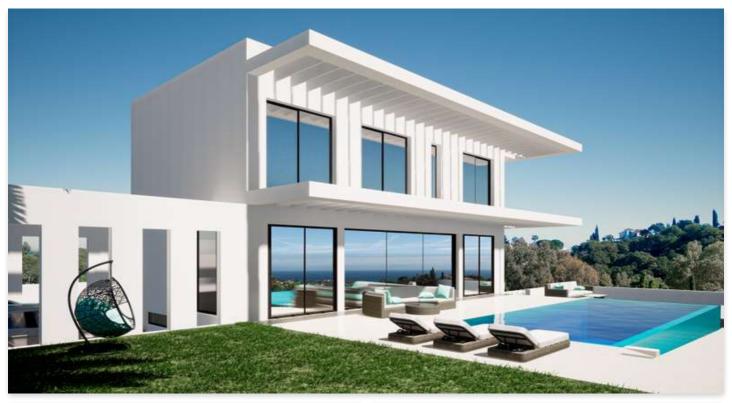

## Detached Villa in Elviria

**Location: Marbella** Price: From 1,249,000 €

This contemporary 2-level villa is designed considering optimised distribution of space, natural illumination, and ventilation in all rooms, and with the perfect exploitation of each square meter of the house, which means - no wasted space or energy!

The entrance of the villa opens into a spacious entrance hall with wardrobes, leading to the spacious living room with open plan kitchen with an integrated kitchen island. Large floor-to-ceiling energy efficient windows give you direct access to the pool and the garden area. There is also a guest toilet on the ground floor.

A magnificent living room area has been designed to fully enjoy and contemplate the beautiful views that Costa del Sol has to offer.

Floating glass staircase leads you to the upper floor where you will find two large bedrooms with a shared bathroom and a lot of built-in wardrobe space. A master bedroom is equipped with an ensuite bathroom and a large walk-in wardrobe.

The outside area offers spacious covered terraces, a beautiful private pool and a landscaped garden plus your own private parking space for two cars, connected to the villa.