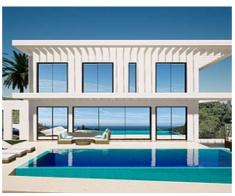

## Detached Villa in Elviria

**Location: Marbella** Price: From 1,249,000 €

This contemporary 2-level villa is designed considering optimised distribution of space, natural illumination, and ventilation in all rooms, and with the perfect exploitation of each square meter of the house, which means - no wasted space or energy!

The outside area offers spacious covered terraces, a beautiful private pool and a landscaped garden plus your own private parking space for two cars, connected to the villa.