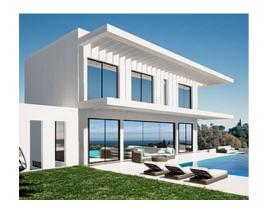

## Detached Villa in Elviria

**Location: Marbella** Price: From 1,249,000 €

This contemporary 2-level villa is designed considering optimised distribution of space, natural illumination, and ventilation in all rooms, and with the perfect exploitation of each square meter of the house, which means - no wasted space or energy!

The entrance of the villa opens into a spacious entrance hall with wardrobes, leading to the spacious living room with open plan kitchen with an integrated kitchen island. Large floor-to-ceiling energy efficient windows give you direct access to the pool and the garden area. There is also a guest toilet on the ground floor.

A magnificent living room area has been designed to fully enjoy and contemplate the beautiful views that Costa del Sol has to offer.

Floating glass staircase leads you to the upper floor where you will find two large bedrooms with a shared bathroom and a lot of built-in wardrobe space. A master bedroom is equipped with an ensuite bathroom and a large walk-in wardrobe.

The outside area offers spacious covered terraces, a beautiful private pool and a landscaped garden plus your own private parking space for two cars, connected to the villa.