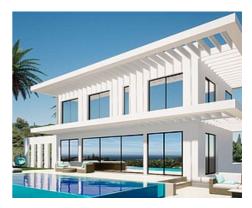

## Detached Villa in Elviria

**Location: Marbella** Price: From 1,249,000 €

This contemporary 2-level villa is designed considering optimised distribution of space, natural illumination, and ventilation in all rooms, and with the perfect exploitation of each square meter of the house, which means - no wasted space or energy!

The outside area offers spacious covered terraces, a beautiful private pool and a landscaped garden plus your own private parking space for two cars, connected to the villa.