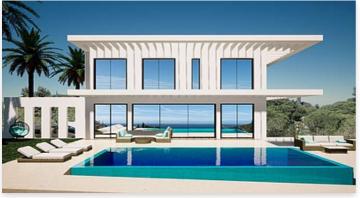

## Detached Villa in Elviria

**Location: Marbella** Price: From 1,249,000 €

This contemporary 2-level villa is designed considering optimised distribution of space, natural illumination, and ventilation in all rooms, and with the perfect exploitation of each square meter of the house, which means - no wasted space or energy!

The entrance of the villa opens into a spacious entrance hall with wardrobes, leading to the spacious living room with open plan kitchen with an integrated kitchen island. Large floor-to-ceiling energy efficient windows give you direct access to the pool and the garden area. There is also a guest toilet on the ground floor.

A magnificent living room area has been designed to fully enjoy and contemplate the beautiful views that Costa del Sol has to offer.

Floating glass staircase leads you to the upper floor where you will find two large bedrooms with a shared bathroom and a lot of built-in wardrobe space. A master bedroom is equipped with an ensuite bathroom and a large walk-in wardrobe.

The outside area offers spacious covered terraces, a beautiful private pool and a landscaped garden plus your own private parking space for two cars, connected to the villa.